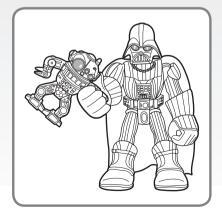

3. The Imperial Claw Droid figure can be held in Darth Vader's hand or will stand by itself.

J/N 6463060000